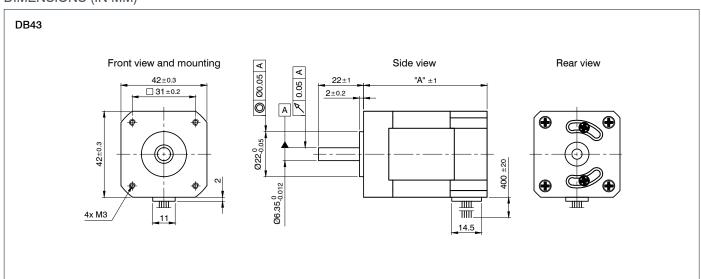

| 60.3             | 0.6          |
| DB43L024030 | 94               | 30                  | 4.8                | 14.4              | 24                 | 3000            | 6.25                     | 80                    | 80.3             | 0.8          |
| DB43L048030 | 94               | 30                  | 2.4                | 7.2               | 48                 | 3000            | 12.5                     | 80                    | 80.3             | 0.8          |
| DB43C048030 | 138              | 44                  | 3.66               | 11                | 48                 | 3000            | 12                       | 167                   | 100.3            | 1            |

## **ACCESSORIES**



ZD-D28 Damper ZD-D40 Damper ZD-DF40 Damper

## DIMENSIONS (IN MM)